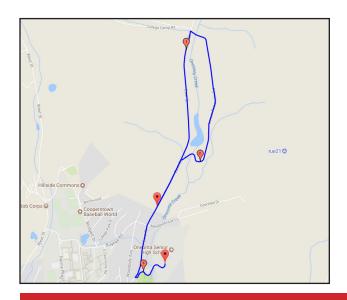

## SADD STRIDES FOR SAFETY

Plan to join us at our 20th Annual SADD Strides for Safety 5K Run/Walk. This event is held rain or shine.

We proudly host over 30 exhibitors at our SADD Strides for Safety Health Fair, located in the Oneonta High School Gym. There will be lots of fun activities, including face painting and games.

### SADD STRIDES FOR SAFETY 5K RUN/WALK

**APRIL 15, 2018** 