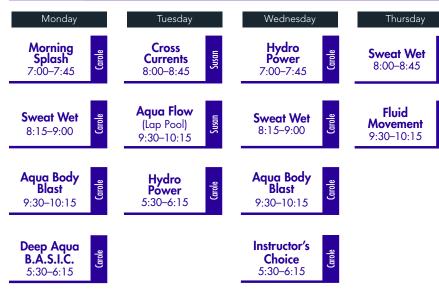

This schedule may change without notice at any time. For the most up-to-date information, visit www.clarksportscenter.com.

| Monday                                                                                                                                | Tuesday                                                                                              | Wednesday                                                                                                                             | Thursday                                                                                                                 | Friday                                                                       | Saturday                                                        |
|---------------------------------------------------------------------------------------------------------------------------------------|------------------------------------------------------------------------------------------------------|---------------------------------------------------------------------------------------------------------------------------------------|--------------------------------------------------------------------------------------------------------------------------|------------------------------------------------------------------------------|-----------------------------------------------------------------|
| Open<br>5:30-7:00am                                                                                                                   | Open<br>5:30-8:00am                                                                                  | Open<br>5:30-7:00am                                                                                                                   | Open<br>5:30-8:15am                                                                                                      | Open<br>5:30-8:00am                                                          | Adult<br>8:00-10:00am                                           |
| Morning Splash<br>7:00-7:45am<br>POOL CLOSED                                                                                          | Summer Programming<br>8:00am-1:00pm<br>(Limited Availability)                                        | 8:00am-1:00pm 7:00-7:45am                                                                                                             | Sweat Wet!<br>8:00-8:45am<br>POOL CLOSED                                                                                 | Summer Programming<br>8:00am-1:00pm<br>(Limited Availability)                | Open Swim<br>10:00am-12:00pm<br>Adult                           |
| Sweat Wet! 8:15-9:00am POOL CLOSED  Summer Programming 9:00am-1:00pm (Limited Availability)  Open Swim 1:00-5:00pm  Adult 5:00-5:30pm | Open Swim 1:00-5:00pm  Adult 5:00-5:30pm  Hydro Power 5:30-6:15pm POOL CLOSED  Open Swim 6:30-9:00pm | Sweat Wet! 8:15-9:00am POOL CLOSED  Summer Programming 9:00am-1:00pm (Limited Availability)  Open Swim 1:00-5:00pm  Adult 5:00-5:30pm | Summer Programming 9:00am-1:00pm (Limited Availability)  Open Swim 1:00-5:00pm  Adult 5:00-6:30pm  Open Swim 6:30-9:00pm | Open Swim<br>1:00-5:00pm<br>Adult<br>5:00-6:30pm<br>Open Swim<br>6:30-9:00pm | 12:00-1:00pm<br>Open Swim<br>1:00-5:00pm                        |
| Deep Aqua B.A.S.I.C.<br>5:30-6:15pm<br>POOL CLOSED<br>Open Swim<br>6:30-9:00pm                                                        | 15pm<br>LOSED<br>Swim                                                                                | Instructor's Choice<br>5:30-6:15pm<br>POOL CLOSED<br>Open Swim<br>6:30-9:00pm                                                         |                                                                                                                          |                                                                              | Adult 8:00-10:00am Open Swim 10:00am-12:00pm Adult 12:00-1:00pm |