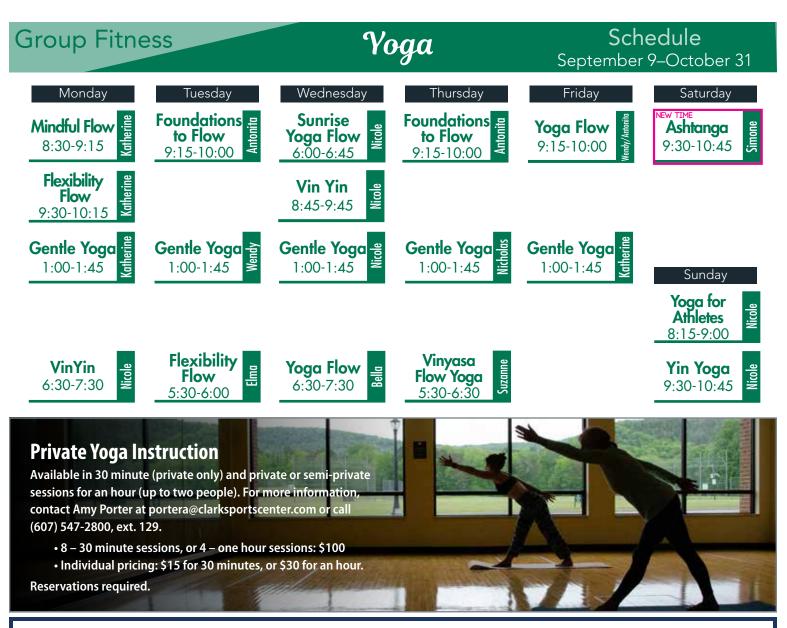

### **Private Yoga Instruction**

Available in 30 minute (private only) and private or semiprivate sessions for an hour (up to two people). For more information, contact Amy Porter at (607) 547-2800, ext. 129, or email portera@clarksportscenter.com.

- 8 30 minute sessions, or 4 one hour sessions: \$100
- Individual pricing: \$15 for 30 minutes, or \$30 for an hour session.