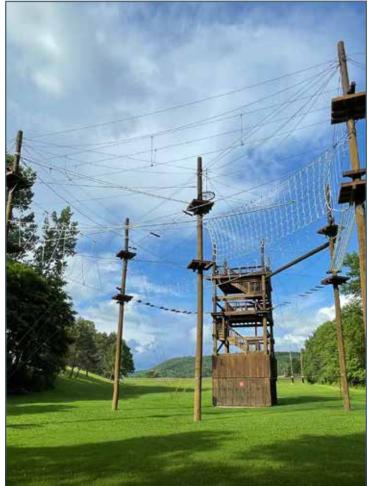

## **Outdoor Community Ropes Course**

NEW elements, NEW systems, and an all NEW experience! Fall dates coming soon! Must be 12+. Max weight: 250lbs. Free for members, \$20 for non-members.