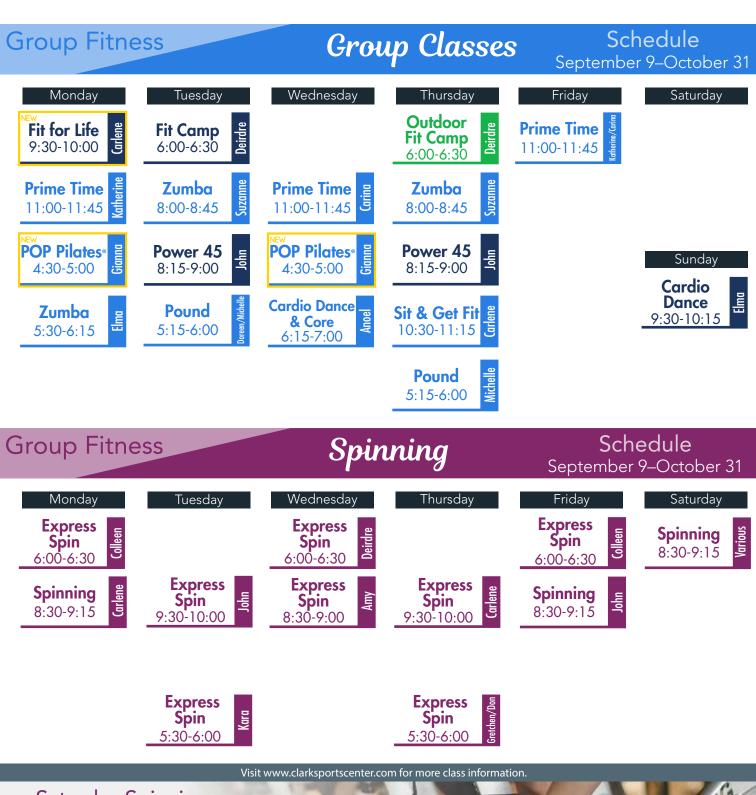

# Fall Schedule September 9-October 31, 2021

TOOTE

| Membership2-3            |
|--------------------------|
| Adventure                |
| Bowling5                 |
| Aquatics                 |
| Fitness Game Room 8      |
| Sports & Recreation9     |
| Trackman Golf Simulator9 |
| Group Fitness 10-11      |
| Health & Fitness         |
| Racquets                 |