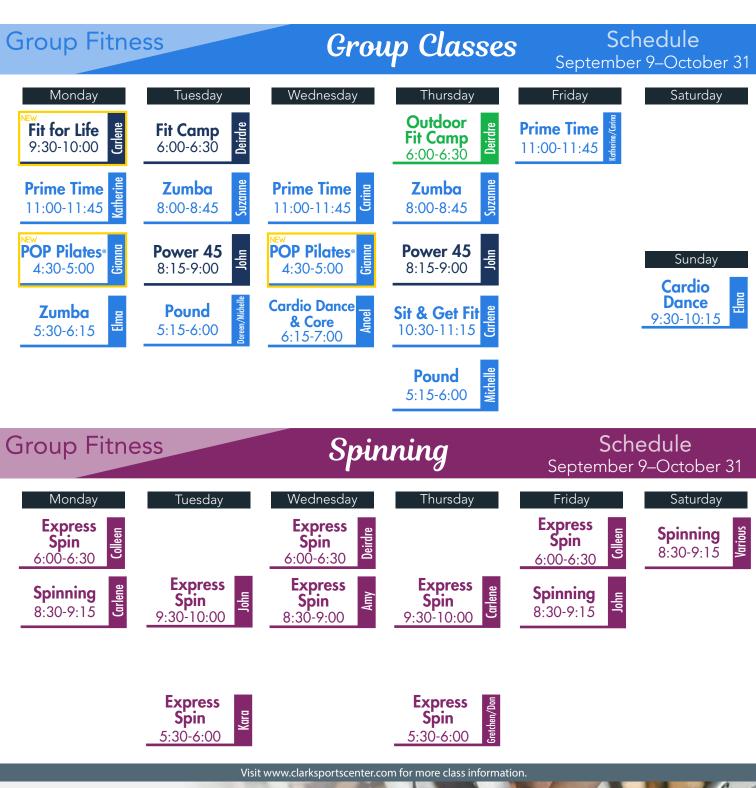

other walkers or runners.
- The track may not be used as a spectator area.



# Trackman Golf Simulator

Another indoor opportunity to practice your skills year round! The Golf Simulator is for adult members only (18+ and out of high school).

### **Golf Simulator Hours**

Monday 6:00am–9:00pm (Latest reservation is 8:00pm) Tuesday 8:00am–9:00pm (Latest reservation is 8:00pm) Wednesday 8:00am–9:00pm (Latest reservation is 8:00pm) Thursday 8:00am–9:00pm (Latest reservation is 8:00pm) Friday 6:00am–5:00pm (Latest reservation is 4:00pm) Saturday 8:00am–4:00pm (Latest reservation is 3:00pm) Sunday 8:00am–12:00pm (Latest reservation is 11:00am)

# Golf Simulator Cost

Cost to play is \$40/hour (up to 4 people), maximum of 4 hours.

Please visit www.clarksportscenter.com for more information.





Class Key





Outdoors

New Class

NEW TIME New Time



# **Group Fitness Class Information & Policies**

All Clark Sports Center members who attend Group Fitness Classes are expected to adhere to the following rules and policies:

- Reservations required. Login credentials are required to make a reservation. If you do not have login credentials set up, please email Membership Director, Kathy Graham. Click here for more information about online reservations.
- Adult members and youth members 12-18 may participate in Group Fitness Classes.
- Most classes require set up time. Please arrive to class 5-10 minutes prior to scheduled starting time.
- Bring a water bottle and towel to class.
- No admittance after class has started. No exceptions.
- If you cannot make your reservation, please