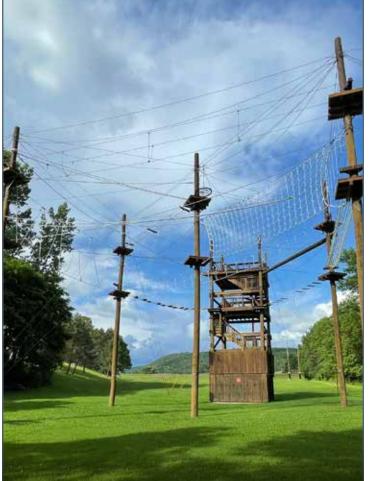

# **Outdoor Community Ropes Course**

NEW elements, NEW systems, and an all NEW experience! Fall dates coming soon! Must be 12+. Max weight: 250lbs. Free for members, \$20 for non-members.