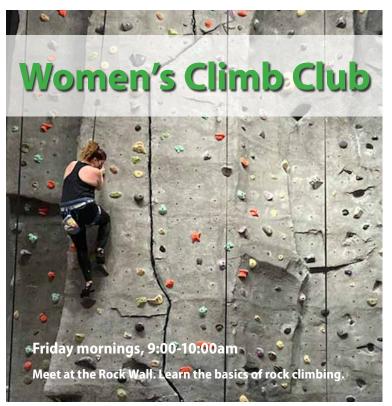

## **Indoor Rock Wall Climbing Hours**

| Monday                                         | Tuesday                          | Wednesday                                      | Thursday                                       | Friday                                             | Saturday                  |
|------------------------------------------------|----------------------------------|------------------------------------------------|------------------------------------------------|----------------------------------------------------|---------------------------|
| Open Climb<br>9:00am-12:00pm                   | Afterschool Climb<br>3:00-5:00pm | Open Climb<br>9:00am-12:00pm                   | Open Climb<br>9:00am-12:00pm                   | Women's Climb Club<br>9:00-10:00am                 | Open Climb<br>1:00–4:30pm |
| Afterschool Climb<br>3:00-5:00pm<br>Open Climb | Open Climb<br>5:00-8:00pm        | Afterschool Climb<br>3:00-5:00pm<br>Open Climb | Afterschool Climb<br>3:00-5:00pm<br>Open Climb | Open Climb<br>10:00am-12:00pm<br>Afterschool Climb |                           |
| 5:00-8:00pm                                    |                                  | 5:00-8:00pm                                    | 5:00-8:00pm                                    | 3:00-5:00pm                                        | Sunday                    |
|                                                | Open Climb<br>1:00–4:30pm        |                                                |                                                |                                                    |                           |