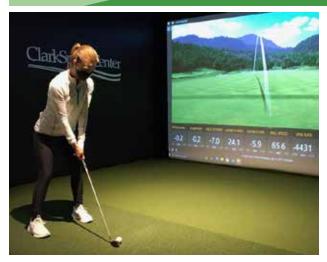

# Trackman Golf Simulator

An indoor opportunity to practice your skills year round! The Golf Simulator is for adult members only (18+ and out of high school).