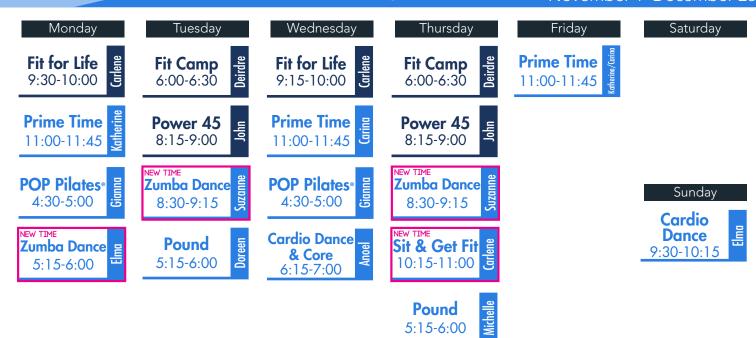

--------------------------------------------------------------------------------|--|
| Palmer League                | Nov. 29-March 11                        | \$15/person<br>(\$30 total per hour) | 2 person scramble. Handicap based. Any combination of players. (Mens, womens, or coed teams.) |  |
| Nicklaus League              | Nov. 29-March 11                        | \$20                                 | 1 person (Fed Ex Cup style). Points will be accumulated based on weekly scores.               |  |
| Contact Scott Whiteman or Mi | itch Routon at (607) 547 2800 to rogist | tor for loagues                      |                                                                                               |  |

## **Group Fitness**

## Group Classes

# Schedule November 1–December 23









Class Key



Studio 2

Instructor

New Class

New Time

#### Schedule Group Fitness Yoga November 1–December 23 Monday Tuesday Wednesday Thursday Friday Saturday Foundations . § Sunrise Mindful Flow Yoga Flow **Ashtanga** to Flow Yoga Flow 8:30-9:15 9:30-10:15 9:30-10:45 9:15-10:00 6:00-6:45 **Flexibility** Vin Yin Flow 8:45-9:45 9:30-10:15 Gentle Yoga Gentle Yoga Gentle Yoga # Gentle Yoga Gentle Yoga

**VinYin** 6:30-7:30

1:00-1:45

Flexibility Flow 5:30-6:00

1:00-1:45

Yoga Flow 6:30-7:30

1:00-1:45

Vinyasa Flow Yoga 5:30-6:30

1:00-1:45

1:00-1:45 **5** Sunday

Yoga for Athletes 8:15-9:00

**Yin Yoga** 9:30-10:45

Nicole

# Private Yoga Instruction Available in 30 minute (private only) and private or semi-private sessions for an hour (up to two people). For more information,