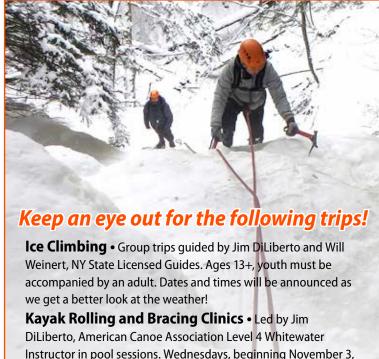

## **Adventure Outings and Events**

# **CSC Otsego Composite Mountain Bike Race Team** Sundays, December 5-June 12, 3:00-5:00pm

The CSC Otsego Composite Mountain Bike Team competes in the NYS National Interscholastic Cycling Association (NICA) 5 race series. Practices including indoor cycling, and strength and conditioning. This program is open to Clark Sports Center members in grades 6-12. All riders welcome. This is a developmental program with a goal of getting more kids on bikes to create a life-long love of cycling and outdoor enjoyment. Please contact Jim DiLiberto, (607) 547-2800, ext. 126, for more information. \$50 program fee, register online today.