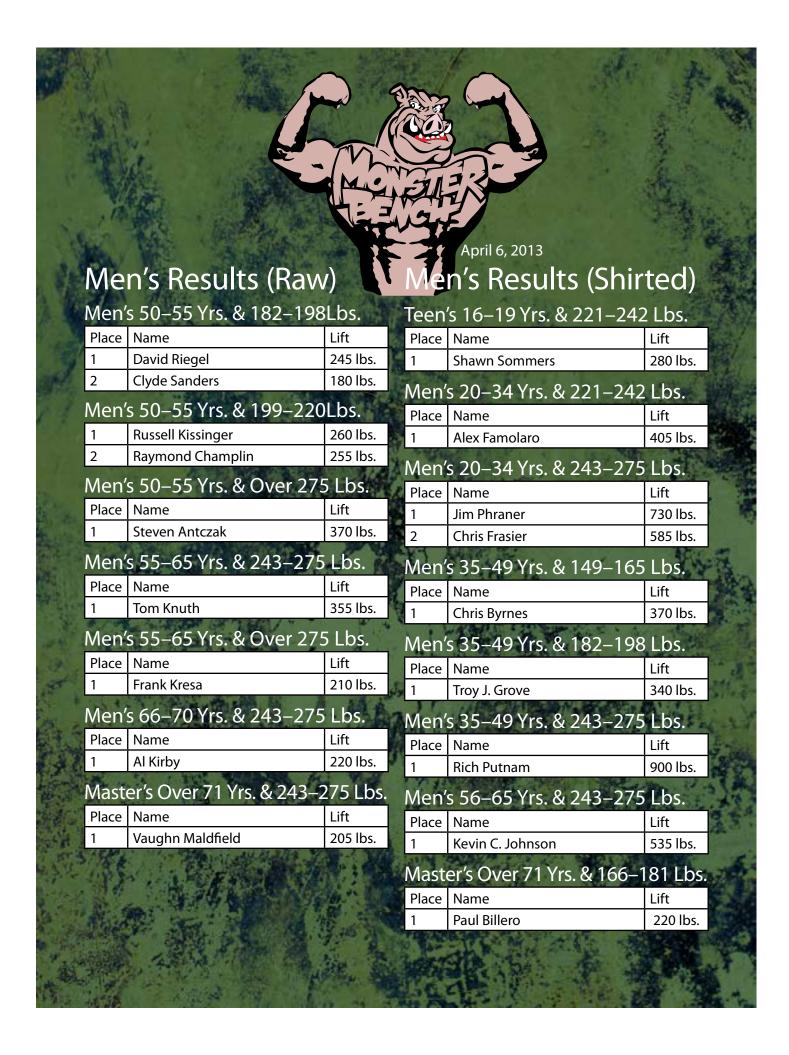

# Men's Results (Raw)

#### Men's 50-55 Yrs. & 149-165 Lbs.

| Place | Name         | Lift     |
|-------|--------------|----------|
| 1     | Scott Parker | 165 lbs. |