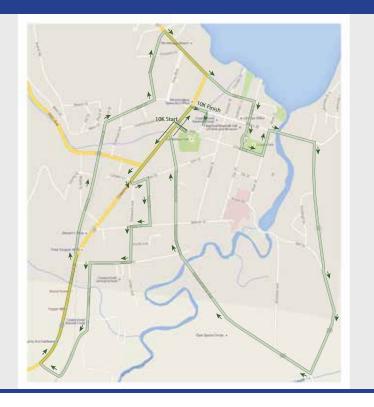

For more information, please contact Doug McCoy at (607) 547-2800, ext. 111. You may also register online at www.baseballhall.org.

Please visit http://baserace.itsyourrace.com to view race map.

10K Run