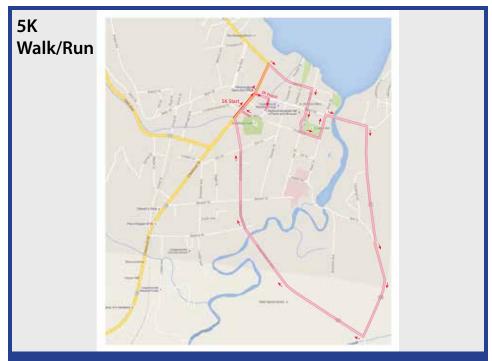

For more information, please contact Doug McCoy at (607) 547-2800, ext. 111. You may also register online at www.baseballhall.org.

Please visit http://baserace.itsyourrace.com to view race map.

10K Run