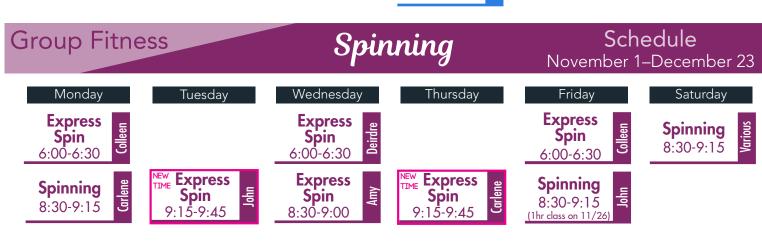

## **Group Fitness**

## Group Classes

# Schedule November 1–December 23

Class Key

Studio 2

Instructor

New Class

New Time

#### **Group Fitness Class Information & Policies**

All Clark Sports Center members who attend Group Fitness Classes are expected to adhere to the following rules and policies:

- Reservations required. Login credentials are required to make a reservation. If you do not have login credentials set up, please email Membership Director, Kathy Graham. Click here for more information about online reservations.
- Adult members and youth members 12-18 may participate in Group Fitness Classes.
- Most classes require set up time. Please arrive to class 5-10 minutes prior to scheduled starting time.
- Bring a water bottle and towel to class.
- No admittance after class has started. No exceptions.
- If you cannot make your reservation, please cancel at least one hour prior.
- Check online for class size limits.
- Bring minimal personal belongings into the studio and store directly next to your spot.
- Clean your bike or fitness equipment after class.
- It is recommended to bring your own yoga mat to class.
- Group Fitness studios & Spinning ® bikes are for classes only.
- Clean, dry footwear is required in the studios (excluding yoga). Leave outdoor shoes outside of the yoga studio in designated spots.
- Please hang coats and leave boots in the cubby area or locker room.
- Classes are subject to change and may be cancelled at any time. Instructor substitutions may occur without notice.
- Personal headphones are not permitted during Group Fitness classes.
- Please silence cell phones and refrain from using during class.