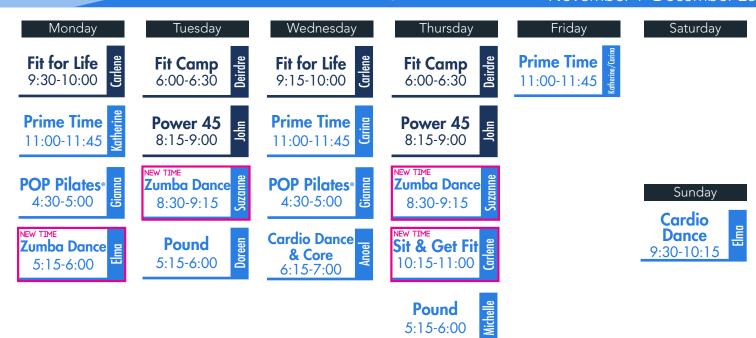

## **Group Fitness**

## Group Classes

# Schedule November 1–December 23

Class Key

Studio 2

Instructor

New Class

New Time

#### **Group Fitness Class Information & Policies**

All Clark Sports Center members who attend Group Fitness Classes are expected to adhere to the following rules and policies:

- Reservations required. Login credentials are required to make a reservation. If you do not have login credentials set up, please email Membership Director, Kathy Graham. Click here for more information about online reservations.
- Adult members and youth members 12-18 may participate in Group Fitness Classes.
- Most classes require set up time. Please arrive to class 5-10 minutes prior to scheduled starting time.
- Bring a water bottle and towel to class.
- No admittance after class has started. No exceptions.
- If you cannot make your reservation, please cancel at least one hour prior.
- Check online for class size limits.
- Bring minimal personal belongings into the studio and store directly next to your spot.
- Clean your bike or fitness equipment after class.
- It is recommended to bring your own yoga mat to class.
- Group Fitness studios & Spinning ® bikes are for classes only.
- Clean, dry footwear is required in the studios (excluding yoga). Leave outdoor shoes outside of the yoga studio in designated spots.
- Please hang coats and leave boots in the cubby area or locker room.
- Classes are subject to change and may be cancelled at any time. Instructor substitutions may occur without notice.
- Personal headphones are not permitted during Group Fitness classes.
- Please silence cell phones and refrain from using during class.