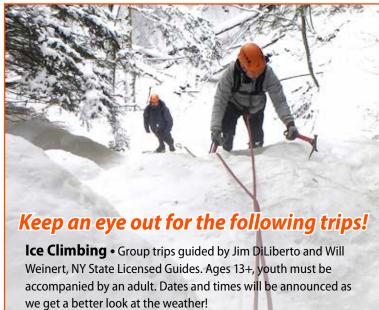

#### **Adventure Outings and Events**

Kayak Rolling and Bracing Clinics • Led by Jim

6:00-8:00pm. Ages 14+. Register online today!

DiLiberto, American Canoe Association Level 4 Whitewater Instructor in pool sessions. Wednesdays, beginning November 3,