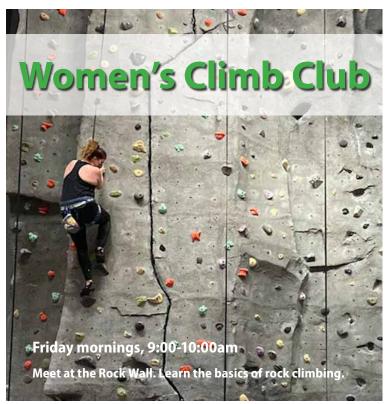

#### **Indoor Rock Wall Climbing Hours**

| Monday         | Tuesday     | Wednesday      | Thursday       | Friday             | Saturday    |
|----------------|-------------|----------------|----------------|--------------------|-------------|
| Open Climb     | Open Climb  | Open Climb     | Open Climb     | Women's Climb Club | Open Climb  |
| 9:00am-12:00pm | 3:00-8:00pm | 9:00am-12:00pm | 9:00am-12:00pm | 9:00am-10:00pm     | 1:00-4:30pm |
|                |             | Open Climb     | Open Climb     | Open Climb         |             |
|                |             | 3:00-8:00pm    | 3:00-8:00pm    | 10:00am-12:00pm    |             |
|                |             |                |                |                    | Sunday      |
|                |             |                |                |                    |             |
|                |             |                |                |                    |             |