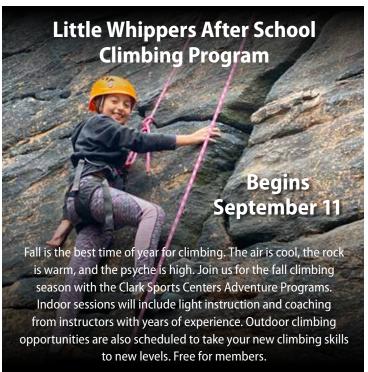

# Adventure Programs

# **Indoor Rock Wall Climbing Hours**

| Monday                                                                                                                                                                                                                                                                                      | Tuesday                                                 | Wednesday                                                 | Thursday                   | Friday                                                                             | Saturday                      |
|---------------------------------------------------------------------------------------------------------------------------------------------------------------------------------------------------------------------------------------------------------------------------------------------|---------------------------------------------------------|-----------------------------------------------------------|----------------------------|------------------------------------------------------------------------------------|-------------------------------|
| Little Whippers                                                                                                                                                                                                                                                                             | Adult Climb                                             | Adult Climb                                               | Kids Climb                 | Women's Climb                                                                      | Kids Climb                    |
| Climbing Club                                                                                                                                                                                                                                                                               | 8:00-10:00am                                            | 8:00-10:00am                                              | 3:00-5:00pm                | 8:00–10:00am                                                                       | (Ages 5-18)                   |
| (Grades 5 & 6)<br>3:00–4:30pm<br>*Family Climb<br>5:30–8:00pm                                                                                                                                                                                                                               | Kids Climb<br>3:00–5:00pm<br>Adult Climb<br>5:30–8:00pm | Kids Climb<br>3:00–5:00pm<br>*Family Climb<br>5:30–8:00pm | Adult Climb<br>5:30–8:00pm | Little Whippers<br>Climbing Club<br>(Grades 3 & 4)<br>3:00–4:30pm<br>*Family Climb | 1:00pm-5:00pm  Sunday  Closed |
| Please check the website for rock wall closures. Holidays & Snow Days • In the event of a Cooperstown Central School sliday or snow day, the High Rock Wall schedule will change accordingly to: Monday-Friday: Kids Climb, 10:00am-12:00pm and 1:00-5:00pm. Evening hours remain the same. |                                                         |                                                           |                            |                                                                                    | ciosca                        |

\* Family Climb is designed for families to climb together. Anyone under the age of 12 must be directly supervised by an adult.