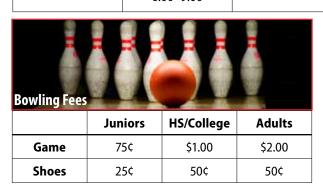

# **Bowling Rules and Guidelines**

- Bowlers must begin activity no later than 20 minutes before closing time.
- Open bowling is available on a first come, first serve basis.
- Bowling shoes are required at all times.
- Balls, score sheets, and pencils are provided. Assistance with scoring is available.
- Bumper lanes are available.
- Food and drink must remain on the upper level table area.
- Groups of 8 or more are required to make reservations by calling Matt Phillips at 547-2800, ext. 130.

| Program                                              | Days                            | Time          | Registration                     | Fee                                                 |
|------------------------------------------------------|---------------------------------|---------------|----------------------------------|-----------------------------------------------------|
| Elementary League/Middle School<br>Grades 3-8        | Nov. 3–March 22<br>Fridays      | 3:00-5:00pm   | October 1-31<br>Meeting Nov. 3   | \$25.00 (online registration)                       |
| Men's Monday League<br>(Recreational)                | Sept. 11–March 25<br>Mondays    | 7:00–9:00pm   | September 11<br>Meeting Sept. 11 | \$10/night                                          |
| Ladies Tuesday League<br>(Recreational/Competitive)  | Sept. 12–March 26<br>Tuesdays   | 7:00-9:00pm   | September 12<br>Meeting Sept. 12 | \$10/night                                          |
| Men's Wednesday League<br>(Recreational/Competitive) | Sept. 20–April 24<br>Wednesdays | 7:15–9:00pm   | September 20<br>Meeting Sept. 20 | \$11/night                                          |
| Senior Citizen Bowling<br>(Ages 55+)                 | Sept. 12–May 7<br>Tuesdays      | 9:00–10:30am  | None                             | \$1 members; \$3 non-<br>members (All you can bowl) |
| Senior Citizen Bowling/Special<br>Groups (Ages 55+)  | Sept. 13–May 8<br>Wednesdays    | 1:00-2:30pm   | None                             | \$1 members; \$3 non-<br>members (All you can bowl) |
| Preschool Bowl (Ages 3-5)                            | Sept. 14–May 2<br>Thursdays     | 10:00–10:30pm | None                             | FREE/Fun                                            |