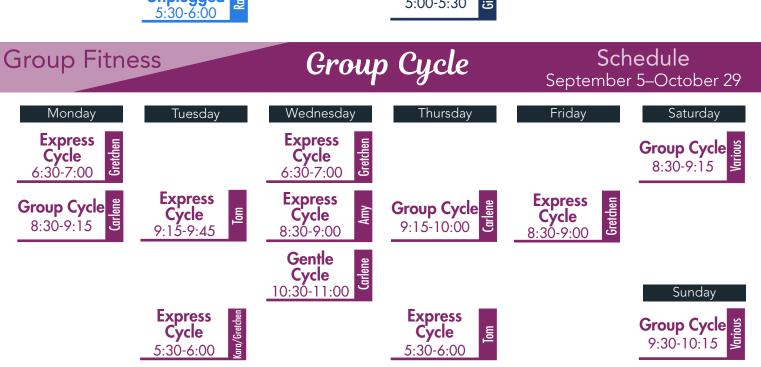

# **Group Fitness**

# **Group Classes**

# September 5–October 29

# Group Fitness