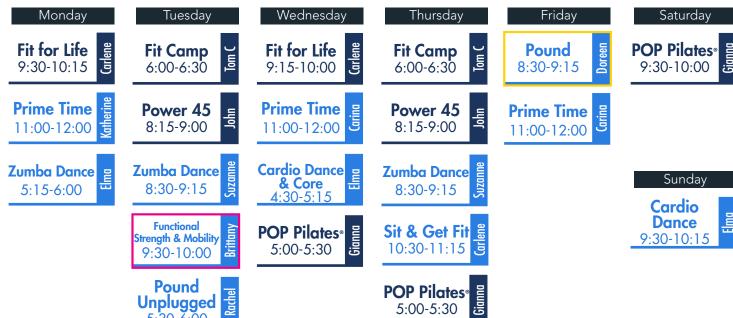

# **Group Fitness**

# **Group Classes**

# September 5–October 29

# Group Fitness