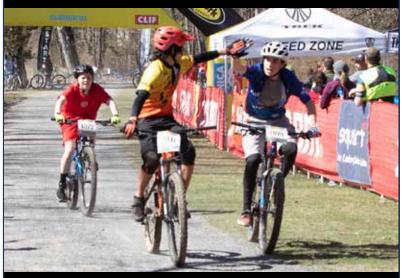

# CSC Otsego Composite Mountain Bike Race Team

January 21 through March: Mondays & Wednesdays 5:00-6:30pm, and Sundays 3:00-4:30pm.

The CSC Otsego Composite Mountain Bike Team competes in the NYS National Interscholastic Cycling Association (NICA) 5 race series. Practices including indoor cycling, and strength and conditioning. This program is open to Clark Sports Center members in grades 6-12. All riders welcome. This is a developmental program with a goal of getting more kids on bikes to create a life-long love of cycling and outdoor enjoyment. Please contact Jim DiLiberto, (607) 547-2800, ext. 126, for more information.

Race dates: April 21, May 5, 19, June 2 & 9.