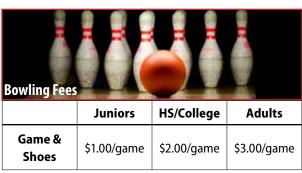

# **Bowling Rules and Guidelines**

- Bowlers must begin activity no later than 20 minutes before closing time.
- Open bowling is available on a first come, first serve basis.
- Bowling shoes are required at all times.
- Balls, score sheets, and pencils are provided. Assistance with scoring is available.
- Bumper lanes are available.
- Food and drink must remain on the upper level table area.
- Groups of 8 or more are required to make reservations by calling Matt Phillips at 547-2800, ext. 130.

| Days                            | Time                                                                                                                                                                                                        | Registration                                                                                                                                                                                                                                                                                                                                             | Fee                                                                                                                                                                                                                                                                                                                                                                      |
|---------------------------------|-------------------------------------------------------------------------------------------------------------------------------------------------------------------------------------------------------------|----------------------------------------------------------------------------------------------------------------------------------------------------------------------------------------------------------------------------------------------------------------------------------------------------------------------------------------------------------|--------------------------------------------------------------------------------------------------------------------------------------------------------------------------------------------------------------------------------------------------------------------------------------------------------------------------------------------------------------------------|
| Nov. 3–March 22<br>Fridays      | 3:00-5:00pm                                                                                                                                                                                                 | October 1-31<br>Meeting Nov. 3                                                                                                                                                                                                                                                                                                                           | \$25.00 (online registration)                                                                                                                                                                                                                                                                                                                                            |
| Sept. 11–March 25<br>Mondays    | 7:00–9:00pm                                                                                                                                                                                                 | September 11<br>Meeting Sept. 11                                                                                                                                                                                                                                                                                                                         | \$10/night                                                                                                                                                                                                                                                                                                                                                               |
| Sept. 12–March 26<br>Tuesdays   | 7:00–9:00pm                                                                                                                                                                                                 | September 12<br>Meeting Sept. 12                                                                                                                                                                                                                                                                                                                         | \$10/night                                                                                                                                                                                                                                                                                                                                                               |
| Sept. 20–April 24<br>Wednesdays | 7:15–9:00pm                                                                                                                                                                                                 | September 20<br>Meeting Sept. 20                                                                                                                                                                                                                                                                                                                         | \$11/night                                                                                                                                                                                                                                                                                                                                                               |
| Sept. 12–May 7<br>Tuesdays      | 9:00–10:30am                                                                                                                                                                                                | None                                                                                                                                                                                                                                                                                                                                                     | \$1 members; \$3 non-<br>members (All you can bow                                                                                                                                                                                                                                                                                                                        |
| Sept. 13–May 8<br>Wednesdays    | 1:00-2:30pm                                                                                                                                                                                                 | None                                                                                                                                                                                                                                                                                                                                                     | \$1 members; \$3 non-<br>members (All you can bow                                                                                                                                                                                                                                                                                                                        |
| Sept. 14–May 2<br>Thursdays     | 10:00–10:30pm                                                                                                                                                                                               | None                                                                                                                                                                                                                                                                                                                                                     | FREE/Fun                                                                                                                                                                                                                                                                                                                                                                 |
|                                 | Nov. 3–March 22 Fridays  Sept. 11–March 25 Mondays  Sept. 12–March 26 Tuesdays  Sept. 20–April 24 Wednesdays  Sept. 12–May 7 Tuesdays  Sept. 13–May 8 Wednesdays  Sept. 13–May 8 Wednesdays  Sept. 14–May 2 | Nov. 3–March 22       3:00–5:00pm         Fridays       3:00–5:00pm         Sept. 11–March 25       7:00–9:00pm         Mondays       7:00–9:00pm         Sept. 12–March 26       7:00–9:00pm         Tuesdays       7:15–9:00pm         Sept. 12–May 7       9:00–10:30am         Sept. 13–May 8       1:00–2:30pm         Wednesdays       1:00–2:30pm | Nov. 3–March 22 Fridays  Sept. 11–March 25 Mondays  Sept. 12–March 26 Tuesdays  Sept. 20–April 24 Wednesdays  Sept. 12–May 7 Tuesdays  Sept. 12–May 7 Tuesdays  Sept. 13–May 8 Wednesdays  Sept. 14–May 2  None  October 1-31 Meeting Nov. 3  September 11 Meeting Sept. 11  Sept. 9:00–9:00pm  September 12 Meeting Sept. 12  September 20 Meeting Sept. 20  None  None |