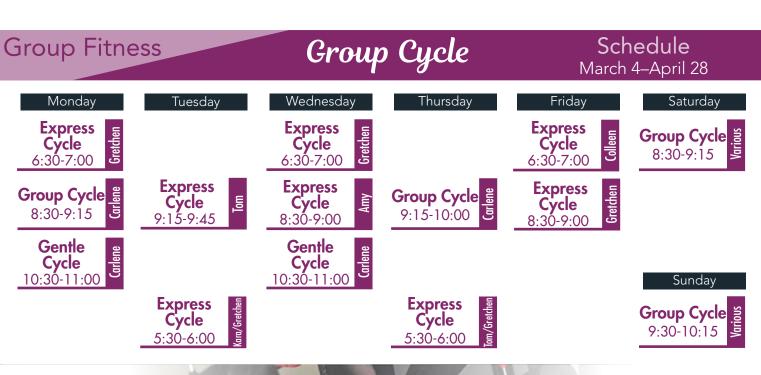

# **Group Fitness**

# Group Classes

# Schedule March 4–April 28

Schedule March 4-April 28

Monday

**Easy Flow & Go Yoga** 10:00-10:30 **Easy Flow** 

Gentle Yoga 1:00-2:00

Slow Flow Yoga 6:30-7:30

Tuesday

**Foundations** to Flow 9:00-9:45