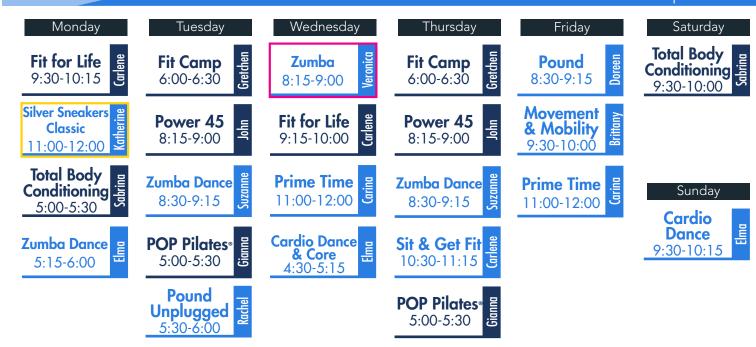

# **Group Fitness**

# Group Classes

# Schedule March 4–April 28

Schedule March 4-April 28

Monday

**Easy Flow & Go Yoga** 10:00-10:30 **Easy Flow** 

Gentle Yoga 1:00-2:00

Slow Flow Yoga 6:30-7:30

Tuesday

**Foundations** to Flow 9:00-9:45