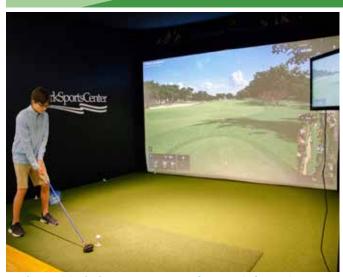

# Trackman Golf Simulator

Please visit clarksportscenter.com for more information.

An indoor opportunity to practice your skills year round! The Golf Simulator is for adult members only (18+ and out of high school. Under 18 must be accompanied by an adult).

## **Golf Simulator Hours**

| Mon-Fri: 8:00-9:00am<br>9:00-10:00am<br>10:00-11:00am<br>11:00am-12:00pm<br>12:00-1:00pm<br>1:00-2:00pm<br>2:00-3:00pm<br>3:00-4:00pm | Saturday: 8:00-9:00am<br>9:00-10:00am<br>10:00-11:00am<br>11:00am-12:00pm<br>12:00-1:00pm<br>1:00-2:00pm<br>2:00-3:00pm<br>3:00-4:00pm | Sunday: 8:00-9:00am<br>9:00-10:00am<br>10:00-11:00am<br>11:00am-12:00pm<br>12:00-1:00pm<br>1:00-2:00pm<br>2:00-3:00pm<br>3:00-4:00pm |
|---------------------------------------------------------------------------------------------------------------------------------------|----------------------------------------------------------------------------------------------------------------------------------------|--------------------------------------------------------------------------------------------------------------------------------------|
| •                                                                                                                                     | •                                                                                                                                      |                                                                                                                                      |
| 4:00-5:00pm<br>5:00-6:00pm<br>6:00-7:00pm                                                                                             | 4:00-5:00pm                                                                                                                            | 4:00-5:00pm                                                                                                                          |

#### **Golf Simulator Cost**

7:00-8:00pm

Cost to play is \$40/hour (up to 4 people), maximum of 4 hours.