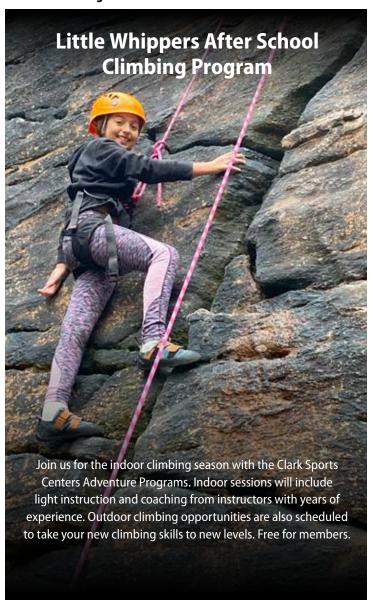

# **Indoor Rock Wall Climbing Hours**

| Monday               | Tuesday                                                                                                              | Wednesday               | Thursday               | Friday          | Saturday      |  |  |
|----------------------|----------------------------------------------------------------------------------------------------------------------|-------------------------|------------------------|-----------------|---------------|--|--|
| Little Whippers      | Adult Climb                                                                                                          | Adult Climb             | Kids Climb             | Adult Climb     | Kids Climb    |  |  |
| Climbing Club        | 8:00–10:00am                                                                                                         | 8:00-10:00am            | 3:00-5:00pm            | 8:00–10:00am    | (Ages 5-18)   |  |  |
| (Grades 5 & 6)       | Kids Climb                                                                                                           | Kids Climb              | Adult Climb            | Little Whippers | 1:00pm-5:00pm |  |  |
| 3:30-5:00pm          | 3:00-5:00pm                                                                                                          | 3:00-5:00pm             | 5:30-8:00pm            | Climbing Club   |               |  |  |
| *Family Climb        | Adult Climb                                                                                                          | *Family Climb           |                        | (Grades 3 & 4)  |               |  |  |
| 5:30-8:00pm          | 5:30-8:00pm                                                                                                          | 5:30-8:00pm             |                        | 3:30-5:00pm     | Sunday        |  |  |
|                      |                                                                                                                      |                         |                        | *Family Climb   | Kids Climb    |  |  |
|                      |                                                                                                                      |                         |                        | 5:30-8:00pm     | (Ages 5-18)   |  |  |
| Please check the wel | Please check the website for rock wall closures. Holidays & Snow Days • In the event of a Cooperstown Central School |                         |                        |                 |               |  |  |
| holiday or snow day, | holiday or snow day, the High Rock Wall schedule will change accordingly to: Monday-Friday: Family Climb, 10:00am-   |                         |                        |                 |               |  |  |
|                      | 12:00pm and Kids Climl                                                                                               | b, 1:00-5:00pm. Evening | hours remain the same. |                 |               |  |  |

<sup>\*</sup> Family Climb is designed for families to climb together. Anyone under the age of 12 must be directly supervised by an adult.