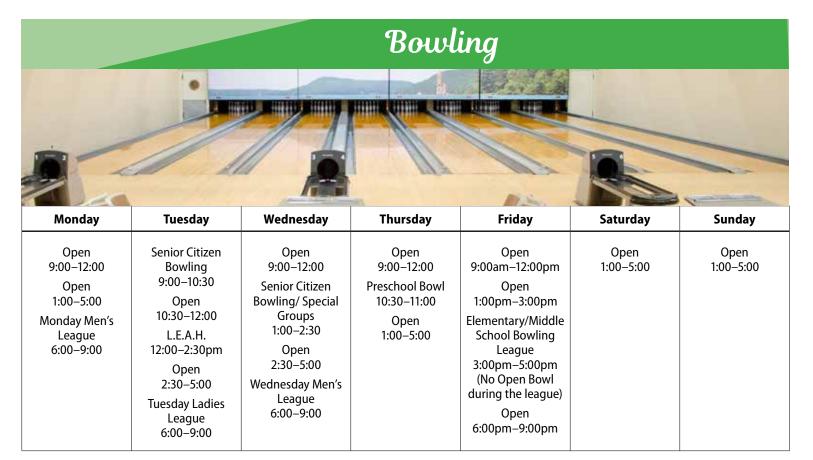

# **Bowling Rules and Guidelines**

- Bowlers must begin activity no later than 20 minutes before closing time.
- Open bowling is available on a first come, first serve basis.
- Bowling shoes are required at all times.
- Balls, score sheets, and pencils are provided. Assistance with scoring is available.
- Bumper lanes are available.
- Food and drink must remain on the upper level table area.
- Groups of 8 or more are required to make reservations by calling Matt Phillips at 547-2800, ext. 130.

| Program                                              | Days                            | Time          | Registration                     | Fee                                                |
|------------------------------------------------------|---------------------------------|---------------|----------------------------------|----------------------------------------------------|
| Elementary League/Middle School<br>Grades 3-8        | Nov. 3–March 22<br>Fridays      | 3:00-5:00pm   | October 1-31<br>Meeting Nov. 3   | \$25.00 (online registration)                      |
| Men's Monday League<br>(Recreational)                | Sept. 11–March 25<br>Mondays    | 7:00–9:00pm   | September 11<br>Meeting Sept. 11 | \$10/night                                         |
| Ladies Tuesday League<br>(Recreational/Competitive)  | Sept. 12–March 26<br>Tuesdays   | 7:00–9:00pm   | September 12<br>Meeting Sept. 12 | \$10/night                                         |
| Men's Wednesday League<br>(Recreational/Competitive) | Sept. 20–April 24<br>Wednesdays | 7:15–9:00pm   | September 20<br>Meeting Sept. 20 | \$11/night                                         |
| Senior Citizen Bowling<br>(Ages 55+)                 | Sept. 12–May 7<br>Tuesdays      | 9:00–10:30am  | None                             | \$1 members; \$3 non-<br>members (All you can bowl |
| Senior Citizen Bowling/Special<br>Groups (Ages 55+)  | Sept. 13–May 8<br>Wednesdays    | 1:00-2:30pm   | None                             | \$1 members; \$3 non-<br>members (All you can bowl |
| Preschool Bowl (Ages 3-5)                            | Sept. 14–May 2<br>Thursdays     | 10:00–10:30pm | None                             | FREE/Fun                                           |