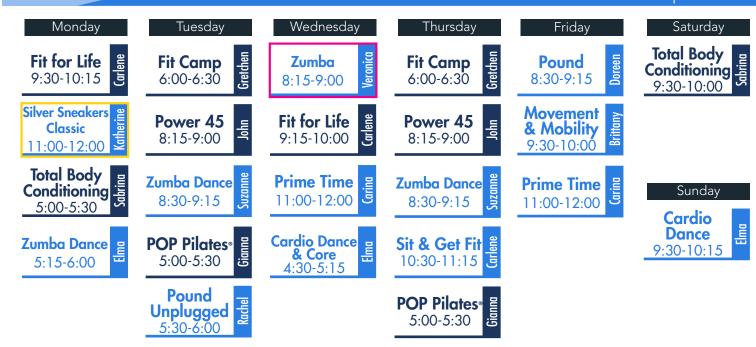

# **Group Fitness**

# Group Classes

# Schedule March 4–April 28

Schedule March 4-April 28

Monday

**Easy Flow & Go Yoga** 10:00-10:30 **Easy Flow** 

Gentle Yoga 1:00-2:00

Slow Flow Yoga 6:30-7:30

Tuesday

**Foundations** to Flow 9:00-9:45

Silver Sneakers Yoga 10:30-11:15

Gentle Yoga 1:00-2:00

> Vin Yin Ē 5:30-6:30

Wednesday

Sunrise Nicole Yoga Flow 6:00-6:45

Easy Flow Yoga 9:30-10:30

**Gentle Yoga** 1:00-2:00

Evening Yoga Flow 6:30-7:30

Thursday

Slow Flow Yoga 9:00-10:00

Flow Yoga

5:30-6:30

10:30-11:15 Heated Vinyasa Gentle Yoga 11:30-12:30

> Friday Night Flow 5:30-6:15

Friday

Yoga Flow 9:30-10:15

Intro to

Yoga

Intermediate Flow 9:30-10:45

Saturday

Sunday

Sunday Sun **Salutations** 8:15-9:00

Yin Yoga 9:30-10:45