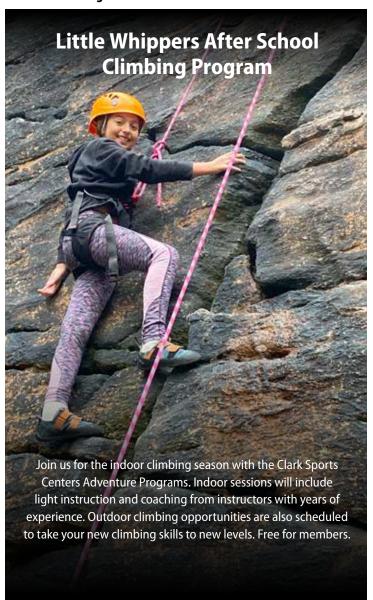

# **Indoor Rock Wall Climbing Hours**

| Monday               | Tuesday                                                                                                              | Wednesday               | Thursday               | Friday          | Saturday      |  |
|----------------------|----------------------------------------------------------------------------------------------------------------------|-------------------------|------------------------|-----------------|---------------|--|
| Little Whippers      | Adult Climb                                                                                                          | Adult Climb             | Kids Climb             | Adult Climb     | Kids Climb    |  |
| Climbing Club        | 8:00–10:00am                                                                                                         | 8:00-10:00am            | 3:00-5:00pm            | 8:00–10:00am    | (Ages 5-18)   |  |
| (Grades 5 & 6)       | Kids Climb                                                                                                           | Kids Climb              | Adult Climb            | Little Whippers | 1:00pm-5:00pm |  |
| 3:30-5:00pm          | 3:00-5:00pm                                                                                                          | 3:00-5:00pm             | 5:30-8:00pm            | Climbing Club   |               |  |
| *Family Climb        | Adult Climb                                                                                                          | *Family Climb           |                        | (Grades 3 & 4)  |               |  |
| 5:30-8:00pm          | 5:30-8:00pm                                                                                                          | 5:30-8:00pm             |                        | 3:30-5:00pm     | Sunday        |  |
|                      |                                                                                                                      |                         |                        | *Family Climb   | Kids Climb    |  |
|                      |                                                                                                                      |                         |                        | 5:30-8:00pm     | (Ages 5-18)   |  |
| Please check the wel | Please check the website for rock wall closures. Holidays & Snow Days • In the event of a Cooperstown Central School |                         |                        |                 |               |  |
| holiday or snow day, | holiday or snow day, the High Rock Wall schedule will change accordingly to: Monday-Friday: Family Climb, 10:00am-   |                         |                        |                 |               |  |
|                      | 12:00pm and Kids Climl                                                                                               | b, 1:00-5:00pm. Evening | hours remain the same. |                 |               |  |

<sup>\*</sup> Family Climb is designed for families to climb together. Anyone under the age of 12 must be directly supervised by an adult.