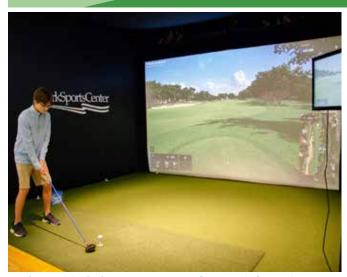

# Trackman Golf Simulator

Please visit clarksportscenter.com for more information.

An indoor opportunity to practice your skills year round! The Golf Simulator is for adult members only (18+ and out of high school. Under 18 must be accompanied by an adult).

## **Golf Simulator Hours**

| Mon-Fri: 8:00-9:00am | Saturday: 8:00-9:00am | Sunday: 8:00-9:00am |
|----------------------|-----------------------|---------------------|
| 9:00-10:00am         | 9:00-10:00am          | 9:00-10:00am        |
| 10:00-11:00am        | 10:00-11:00am         | 10:00-11:00am       |
| 11:00am-12:00pm      | 11:00am-12:00pm       | 11:00am-12:00pm     |
| 12:00-1:00pm         | 12:00-1:00pm          | 12:00-1:00pm        |
| 1:00-2:00pm          | 1:00-2:00pm           | 1:00-2:00pm         |
| 2:00-3:00pm          | 2:00-3:00pm           | 2:00-3:00pm         |
| 3:00-4:00pm          | 3:00-4:00pm           | 3:00-4:00pm         |
| 4:00-5:00pm          | 4:00-5:00pm           | 4:00-5:00pm         |
| 5:00-6:00pm          |                       |                     |
| 6:00-7:00pm          |                       |                     |
|                      |                       |                     |

#### **Golf Simulator Cost**

7:00-8:00pm

Cost to play is \$40/hour (up to 4 people), maximum of 4 hours.