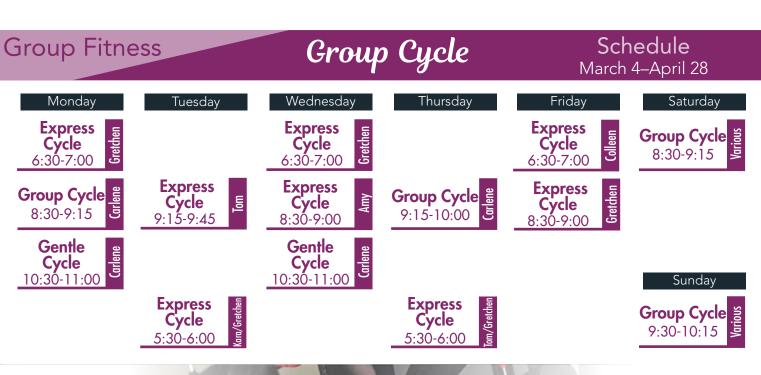

| 11:00am-12:00pm       | 11:00am-12:00pm     |
| 12:00-1:00pm         | 12:00-1:00pm          | 12:00-1:00pm        |
| 1:00-2:00pm          | 1:00-2:00pm           | 1:00-2:00pm         |
| 2:00-3:00pm          | 2:00-3:00pm           | 2:00-3:00pm         |
| 3:00-4:00pm          | 3:00-4:00pm           | 3:00-4:00pm         |
| 4:00-5:00pm          | 4:00-5:00pm           | 4:00-5:00pm         |
| 5:00-6:00pm          |                       |                     |
| 6:00-7:00pm          |                       |                     |
|                      |                       |                     |

#### **Golf Simulator Cost**

7:00-8:00pm

Cost to play is \$40/hour (up to 4 people), maximum of 4 hours.

# **Group Fitness**

# Group Classes

# Schedule March 4–April 28









Schedule March 4-April 28

Monday

**Easy Flow & Go Yoga** 10:00-10:30 **Easy Flow** 

Gentle Yoga 1:00-2:00

Slow Flow Yoga 6:30-7:30

Tuesday

**Foundations** to Flow 9:00-9:45

Silver Sneakers Yoga 10:30-11:15

Gentle Yoga 1:00-2:00

> Vin Yin Ē 5:30-6:30

Wednesday

Sunrise Nicole Yoga Flow 6:00-6:45

Easy Flow Yoga 9:30-10:30

**Gentle Yoga** 1:00-2:00

Evening Yoga Flow 6:30-7:30

Thursday

Slow Flow Yoga 9:00-10:00

Flow Yoga

5:30-6:30

10:30-11:15 Heated Vinyasa Gentle Yoga 11:30-12:30

> Friday Night Flow 5:30-6:15

Friday

Yoga Flow 9:30-10:15

Intro to

Yoga

Intermediate Flow 9:30-10:45

Saturday

Sunday

Sunday Sun **Salutations** 8:15-9:00

Yin Yoga 9:30-10:45

# Sports Performance

Schedule March 4-April 28

Monday

**Escape** 6:00-6:30

**Escape** 9:30-10:00 Tuesday