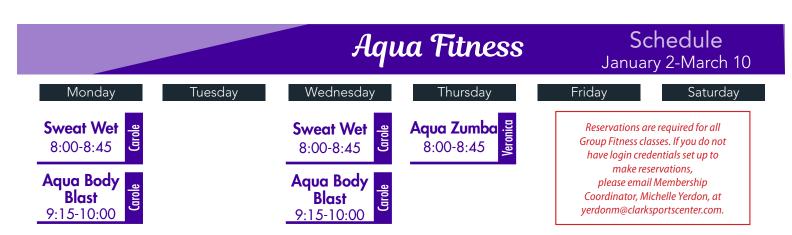

During holiday breaks, Sharks practice will continue with a limited schedule. Check the No School! Youth Events page on our website for a complete schedule.

**Aqua Body Blast** (Limit 20) • While easy on your joints, this "liquid gym" utilizes the deep and/or shallow ends of the lap pool to improve your core stabilization, cardiovascular fitness, and endurance with no or low impact.

**Aqua Zumba** (Limit 20) • Integrating the Zumba formula and philosophy with traditional aqua fitness disciplines, the Aqua Zumba class blends it all together into a safe, challenging water-based workout that's cardio conditioning, body-toning and most of all, fun and invigorating!

**Sweat Wet** (Limit 14) • Jump Right into the deep to increase your strength, endurance, and cardiovascular fitness. Designed to burn calories and make you sweat. Let's get WET!!