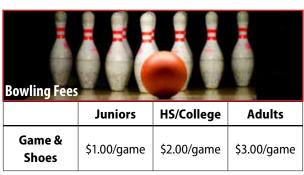

# **Bowling Rules and Guidelines**

- Bowlers must begin activity no later than 20 minutes before closing time.
- Open bowling is available on a first come, first serve basis.
- Bowling shoes are required at all times.
- Balls, score sheets, and pencils are provided. Assistance with scoring is available.
- Bumper lanes are available.
- Food and drink must remain on the upper level table area.
- Groups of 8 or more are required to make reservations by calling Matt Phillips at 547-2800, ext. 130.

| Program                                              | Days                            | Time          | Registration                     | Fee                                                |
|------------------------------------------------------|---------------------------------|---------------|----------------------------------|----------------------------------------------------|
| Elementary League/Middle School<br>Grades 3-8        | Nov. 3–March 22<br>Fridays      | 3:00-5:00pm   | October 1-31<br>Meeting Nov. 3   | \$25.00 (online registration)                      |
| Men's Monday League<br>(Recreational)                | Sept. 11–March 25<br>Mondays    | 7:00–9:00pm   | September 11<br>Meeting Sept. 11 | \$10/night                                         |
| Ladies Tuesday League<br>(Recreational/Competitive)  | Sept. 12–March 26<br>Tuesdays   | 7:00–9:00pm   | September 12<br>Meeting Sept. 12 | \$10/night                                         |
| Men's Wednesday League<br>(Recreational/Competitive) | Sept. 20–April 24<br>Wednesdays | 7:15–9:00pm   | September 20<br>Meeting Sept. 20 | \$11/night                                         |
| Senior Citizen Bowling<br>(Ages 55+)                 | Sept. 12–May 7<br>Tuesdays      | 9:00–10:30am  | None                             | \$1 members; \$3 non-<br>members (All you can bowl |
| Senior Citizen Bowling/Special<br>Groups (Ages 55+)  | Sept. 13–May 8<br>Wednesdays    | 1:00-2:30pm   | None                             | \$1 members; \$3 non-<br>members (All you can bowl |
| Preschool Bowl (Ages 3-5)                            | Sept. 14–May 2<br>Thursdays     | 10:00–10:30pm | None                             | FREE/Fun                                           |