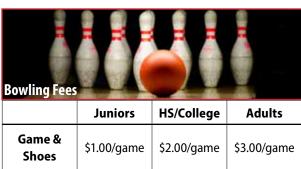

## **Bowling Rules and Guidelines**

- Bowlers must begin activity no later than 20 minutes before closing time.
- Open bowling is available on a first come, first serve basis.
- Bowling shoes are required at all times.
- Balls, score sheets, and pencils are provided. Assistance with scoring is available.
- Bumper lanes are available.
- Food and drink must remain on the upper level table area.
- Groups of 8 or more are required to make reservations by calling Matt Phillips at 547-2800, ext. 130.

| Adult Bowling Leagues and Programs                   |                                |               |                        |                                   |
|------------------------------------------------------|--------------------------------|---------------|------------------------|-----------------------------------|
| Program                                              | Days                           | Time          | Registration           | Fee                               |
| Elementary League/Middle School<br>(Grades 3-8)      | Nov. 1–March 28<br>Fridays     | 3:00–5:00pm   | Registration is closed | \$30.00 (online registration)     |
| Men's Monday League<br>(Recreational)                | Sept. 16–Feb. 24<br>Mondays    | 7:00–9:00pm   | Registration is closed | \$12/night                        |
| Ladies Tuesday League<br>(Recreational/Competitive)  | Sept. 10–March 11<br>Tuesdays  | 7:00–9:00pm   | Registration is closed | \$13/night                        |
| Men's Wednesday League<br>(Recreational/Competitive) | Sept. 18–April 2<br>Wednesdays | 7:15–9:00pm   | Registration is closed | \$13/night                        |
| Senior Citizen Bowling<br>(Ages 55+)                 | Sept. 10–May 6<br>Tuesdays     | 9:00–10:30am  | None                   | \$1 members (All you can<br>bowl) |
| Senior Citizen Bowling/Special<br>Groups (Ages 55+)  | Sept. 11–May 7<br>Wednesdays   | 1:00-2:30pm   | None                   | \$1 members (All you can<br>bowl) |
| Preschool Bowl<br>(Ages 3-5)                         | Sept. 12–May 1<br>Thursdays    | 10:30–11:00am | None                   | FREE/Fun                          |