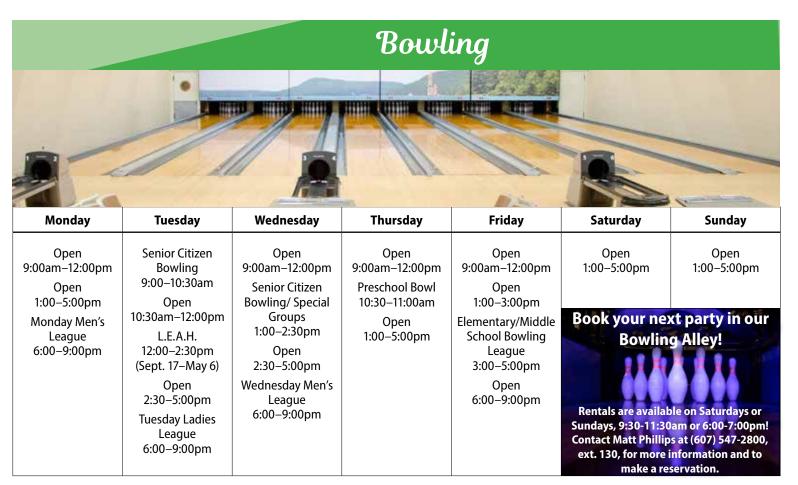

## **Bowling Rules and Guidelines**

- Bowlers must begin activity no later than 20 minutes before closing time.
- Open bowling is available on a first come, first serve basis.
- Bowling shoes are required at all times.
- Balls, score sheets, and pencils are provided. Assistance with scoring is available.
- Bumper lanes are available.
- Food and drink must remain on the upper level table area.
- Groups of 8 or more are required to make reservations by calling Matt Phillips at 547-2800, ext. 130.

| Adult Bowling Leagues and Programs                   |                                |               |                        |                                   |
|------------------------------------------------------|--------------------------------|---------------|------------------------|-----------------------------------|
| Program                                              | Days                           | Time          | Registration           | Fee                               |
| Elementary League/Middle School<br>(Grades 3-8)      | Nov. 1–March 28<br>Fridays     | 3:00–5:00pm   | Registration is closed | \$30.00 (online registration)     |
| Men's Monday League<br>(Recreational)                | Sept. 16–Feb. 24<br>Mondays    | 7:00–9:00pm   | Registration is closed | \$12/night                        |
| Ladies Tuesday League<br>(Recreational/Competitive)  | Sept. 10–March 11<br>Tuesdays  | 7:00–9:00pm   | Registration is closed | \$13/night                        |
| Men's Wednesday League<br>(Recreational/Competitive) | Sept. 18–April 2<br>Wednesdays | 7:15–9:00pm   | Registration is closed | \$13/night                        |
| Senior Citizen Bowling<br>(Ages 55+)                 | Sept. 10–May 6<br>Tuesdays     | 9:00–10:30am  | None                   | \$1 members (All you can<br>bowl) |
| Senior Citizen Bowling/Special<br>Groups (Ages 55+)  | Sept. 11–May 7<br>Wednesdays   | 1:00-2:30pm   | None                   | \$1 members (All you can<br>bowl) |
| Preschool Bowl<br>(Ages 3-5)                         | Sept. 12–May 1<br>Thursdays    | 10:30–11:00am | None                   | FREE/Fun                          |