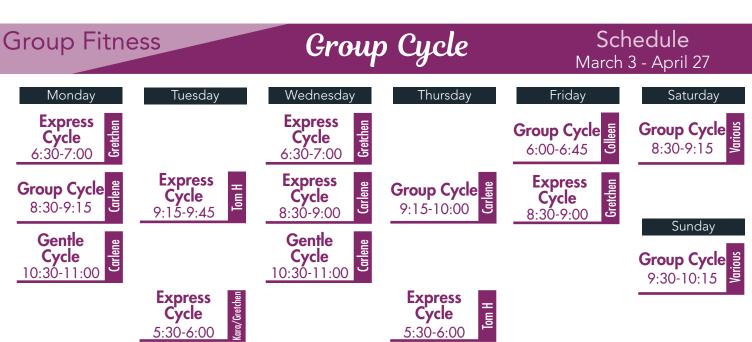

irls High School Hoops      | June 16–August 4<br>Mondays               | 6:00-8:00pm  | Registration begins April 1 | \$300/team                                 |
| Boys High School Hoops       | June 18–July 30<br>Wednesdays             | 6:00-8:00pm  | Registration begins April 1 | \$300/team                                 |
| Boys HS 7 v. 7 Soccer        | June 17–August 5<br>Tuesdays              | 6:00-8:00pm  | Registration begins April 1 | \$300/team                                 |
| Girls HS 7 v. 7 Soccer       | June 19–August 7<br>Thursdays             | 6:00-8:00pm  | Registration begins April 1 | \$300/team                                 |

# **Group Fitness**

# **Group Classes**

# Schedule March 3 - April 27

Saturday

9:00-9:30

Sunday

Cardio

**Dance** 9:30-10:15







Monday

\*\*Easy Flow & Go Yoga 10:00-10:30 **Easy Flow** 

Gentle Yoga 🚆

1:00-2:00

**Power** 

Yoga

6:30-7:30

Tuesday

**Foundations** to Flow 9:15-10:00

**Silver Sneakers** Yoga 10:30-11:15

**Heated** 

Slow Flow

5:30-6:30

**Sunrise** Yoga Flow 6:00-6:45

Wednesday

Easy Flow Yoga 9:30-10:30 Antonita

Vin Yin

6:30-7:30

Ei

Thursday

Slow Flow Yoga 9:15-10:15

Silver Sneakers Yoga 11:30-12:15

Gentle Yoga 🖥 1:00-2:00

**Heated Vinyasa** Flow Yoga 5:30-6:30

Friday

Yoga Flow 9:30-10:15

Gentle Yoga 10:30-11:30

Friday Night Flow 5:30-6:15

Saturday

Intermediate # Flow 9:30-10:45

Sunday

Shannon Yoga Flow 8:15-9:00

Yin Yoga 9:30-10:45

Sports Performance

Schedule March 3 - April 27

Monday

Escape 6:00-6:30

**Escape** 9:30-10:00 Tuesday

Escape

4:30-5:00

**Escape** 6:0