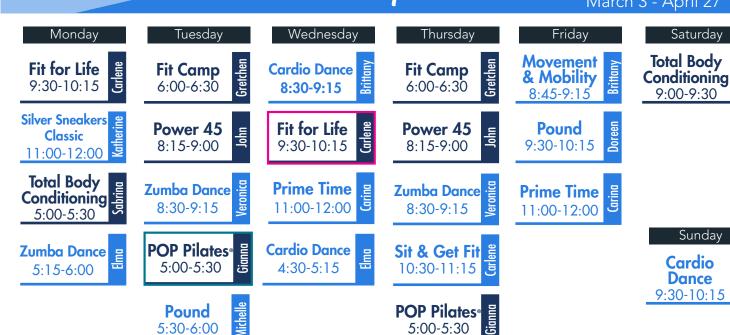

Girls High School Hoops      | June 16–August 4<br>Mondays               | 6:00-8:00pm  | Registration begins April 1 | \$300/team                                 |
| Boys High School Hoops       | June 18–July 30<br>Wednesdays             | 6:00-8:00pm  | Registration begins April 1 | \$300/team                                 |
| Boys HS 7 v. 7 Soccer        | June 17–August 5<br>Tuesdays              | 6:00-8:00pm  | Registration begins April 1 | \$300/team                                 |
| Girls HS 7 v. 7 Soccer       | June 19–August 7<br>Thursdays             | 6:00-8:00pm  | Registration begins April 1 | \$300/team                                 |

# **Group Fitness**

# **Group Classes**

# Schedule March 3 - April 27

Saturday

9:00-9:30

Sunday

Cardio

**Dance** 9:30-10:15







Monday

\*\*Easy Flow & Go Yoga 10:00-10:30 **Easy Flow** 

Gentle Yoga 🚆

1:00-2:00

**Power** 

Yoga

6:30-7:30

Tuesday

**Foundations** to Flow 9:15-10:00

**Silver Sneakers** Yoga 10:30-11:15

**Heated** 

Slow Flow

5:30-6:30

**Sunrise** Yoga Flow 6:00-6:45

Wednesday

Easy Flow Yoga 9:30-10:30 Antonita

Vin Yin

6:30-7:30

Ei

Thursday

Slow Flow Yoga 9:15-10:15

Silver Sneakers Yoga 11:30-12:15

Gentle Yoga 🖥 1:00-2:00

**Heated Vinyasa** Flow Yoga 5:30-6:30

Friday

Yoga Flow 9:30-10:15

Gentle Yoga 10:30-11:30

Friday Night Flow 5:30-6:15

Saturday

Intermediate # Flow 9:30-10:45

Sunday

Shannon Yoga Flow 8:15-9:00

Yin Yoga 9:30-10:45

Sports Performance

Schedule March 3 - April 27

Monday

Escape 6:00-6:30

**Escape** 9:30-10:00 Tuesday

Escape

4:30-5:00

**Escape** 6